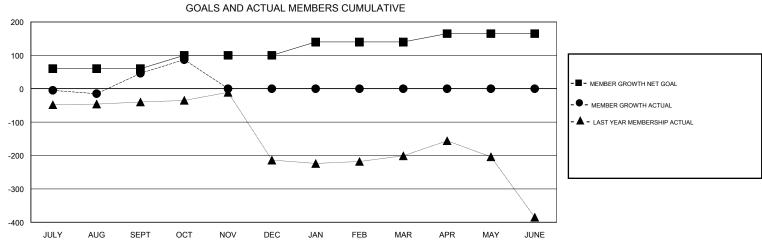

## District 306 C2

GMT: LOCATION REP OF SRI LANKA GMT CA

| •             |               | -           |               |                       |                           |                         | J 57 .                                             |  |
|---------------|---------------|-------------|---------------|-----------------------|---------------------------|-------------------------|----------------------------------------------------|--|
| Clubs         |               |             |               | Members               |                           |                         |                                                    |  |
|               | RESULTS FOR   | R 2019-2020 |               | RESULTS FOR 2019-2020 |                           |                         |                                                    |  |
| QUARTER       | NEW CLUB GOAL | NEW CLUBS   | DROPPED CLUBS | QUARTER               | MEMBER GROWTH NET<br>GOAL | MEMBER GROWTH<br>ACTUAL | DROPPED<br>MEMBERS ACTUAL<br>(including transfers) |  |
| JULY/AUG/SEPT | 3             | 2           | 2             | JULY/AUG/SEPT         | 60                        | 137                     | 78                                                 |  |
| OCT/NOV/DEC   | 1             | 0           | 0             | OCT/NOV/DEC           | 40                        | 52                      | 9                                                  |  |
| JAN/FEB/MAR   | 1             | 0           | 0             | JAN/FEB/MAR           | 40                        | 0                       | 0                                                  |  |
| APR/MAY/JUNE  | 0             | 0           | 0             | APR/MAY/JUNE          | 25                        | 0                       | 0                                                  |  |