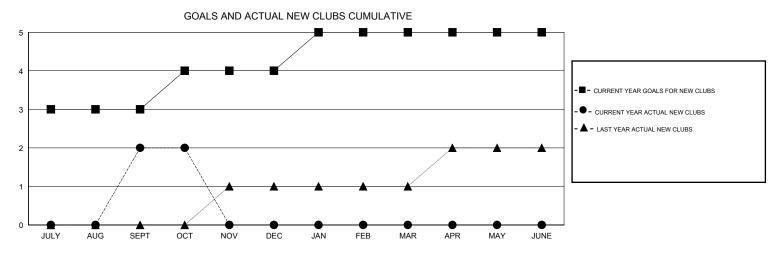

## District 306 C2

GMT: LOCATION REP OF SRI LANKA GMT CA

| •             |               | -           |               |                       |                           |                         | J 57 .                                             |  |
|---------------|---------------|-------------|---------------|-----------------------|---------------------------|-------------------------|----------------------------------------------------|--|
| Clubs         |               |             |               | Members               |                           |                         |                                                    |  |
|               | RESULTS FOR   | R 2019-2020 |               | RESULTS FOR 2019-2020 |                           |                         |                                                    |  |
| QUARTER       | NEW CLUB GOAL | NEW CLUBS   | DROPPED CLUBS | QUARTER               | MEMBER GROWTH NET<br>GOAL | MEMBER GROWTH<br>ACTUAL | DROPPED<br>MEMBERS ACTUAL<br>(including transfers) |  |
| JULY/AUG/SEPT | 3             | 2           | 2             | JULY/AUG/SEPT         | 60                        | 137                     | 78                                                 |  |
| OCT/NOV/DEC   | 1             | 0           | 0             | OCT/NOV/DEC           | 40                        | 52                      | 9                                                  |  |
| JAN/FEB/MAR   | 1             | 0           | 0             | JAN/FEB/MAR           | 40                        | 0                       | 0                                                  |  |
| APR/MAY/JUNE  | 0             | 0           | 0             | APR/MAY/JUNE          | 25                        | 0                       | 0                                                  |  |